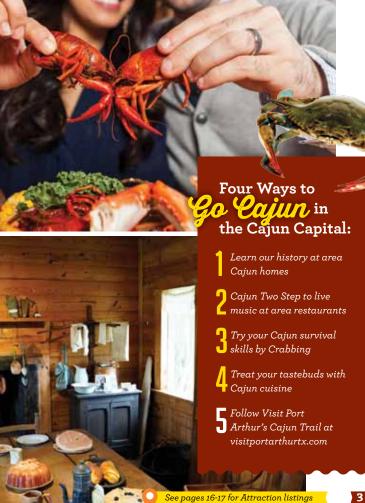

# WELCOME TO PORT ARTHUR, the Cajun Capital of Texas

ort Arthur thrives on its vibrant culture, steeped in Cajun and Creole heritage.
Our cuisine is a delectable fusion of French, African, and Southern flavors, highlighted by iconic dishes such as crawfish étouffée and gumbo. The city's annual celebrations attract visitors from far and wide, featuring music that embodies the Cajun and Creole spirit. Port Arthur's deeprooted connection to Cajun settlers adds to its distinctive allure

adds to its distinctive all and diverse array of traditions. Whether savoring its culinary delights or immersing oneself in its festive ambiance, Port Arthur promises an authentic Cajun experience with a Texas twist!

# CAJUN

Mex menus. Scan the QR code to browse all that Southeast Texas dining has to offer.