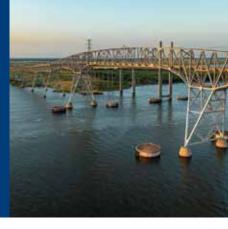

#### The Rainbow Bridge,

completed in 1938, is the second tallest on the Gulf Coast, standing as high as a 20-story building with 177 feet of river clearance. Its newer companion, the Veterans Memorial Bridge, is the only cablestayed bridge on a Texas highway, offering 143 feet of navigational clearance.