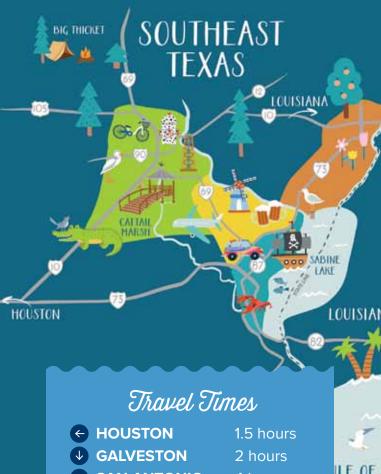

#### LaBelle RV

8351 FM 365 | LaBelle 409.796.2910 | 409.626.1586

← SAN ANTONIO

↑ DALLAS

> LAKE CHARLES

→ NEW ORLEANS

← AUSTIN

**→ LAFAYETTE** 

4 hours
4.5 hours

45 minutes

4 hours

4.

4 hours

2 hours

To request our Visitor Guide by mail: 409.985.7822 | visitportarthurtx.com

Convention & Visitors Bureau 3401 Cultural Center Dr Port Arthur, TX 77642