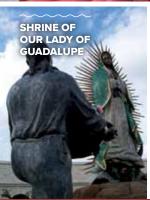

#### SHRINE OF OUR LADY OF GUADALUPE

A 17-foot high bronze statue upon rocks that Our Lady of Guadalupe Cathodic Church parishioners brought from Mt. Tepeyak, Mexico City, where the Virgin Mary appeared to Juan Diego. The shrine includes a statue of Diego, a chapel that welcomes all and a wall for candles and prayer.

#### Shrine of Our Lady of Guadalupe

3648 Staff Sqt. Lucian Adams Dr. 409.962.6777 | olg-pa.org