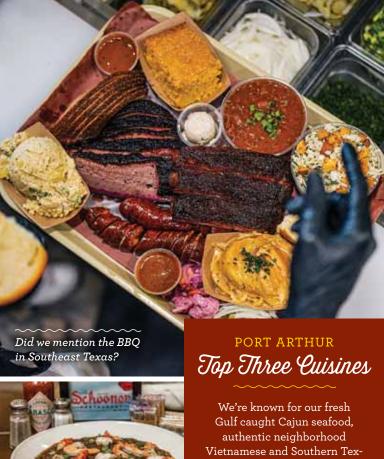

## CULINARY Delights!

outheast Texas boasts a diverse culinary scene, featuring everything from fresh Gulf seafood and Tex-Mex specialties to authentic Vietnamese dishes and award-winning Texas BBQ. Whether you're in the mood for a casual waterfront eatery or a fine dining experience, Port Arthur has something to satisfy every craving.