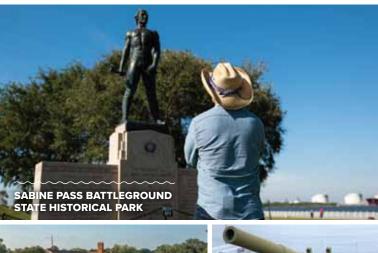

#### SABINE PASS BATTLEGROUND STATE HISTORICAL PARK

On Sept. 8, 1863, the United States Navy attempted to invade Confederate Texas via Sabine Pass. Lt. Dick Dowling and 46 of his men used six cannons to defeat four gunboats and halt the invasion. A statue of Dowling stands in the waterside park. It's also a birding site and a hoat launch.

#### Sabine Pass Battleground State **Historical Park**

6100 Dowling Road South, Sabine Pass 409.332.8820 | 512.463.7948 visitsabinepassbattleground.com