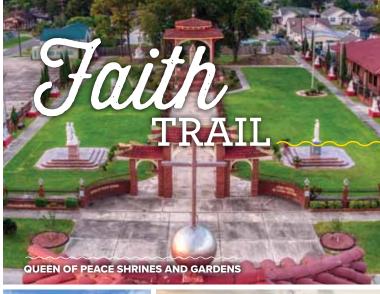

#### QUEEN OF PEACE SHRINES AND GARDENS

This Hoa-Binh (Area of Peace) features a garden and statue of the Virgin Mary, three times life size. Parishioners of Queen of Peace Vietnam Church built it in honor of the welcome they received by the city and citizens of Port Arthur.

#### Queen of Peace Shrine and Gardone

801 Ninth Ave. | 409.983.7676